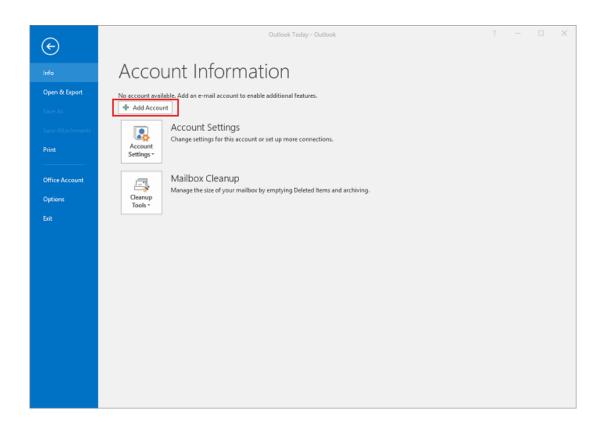

a. If you are adding a second account to an existing Outlook profile, open Outlook, click file and click 'File' and 'Add Account' then proceed to step 3.

| 1월 5 F                            |                                                   | Outlook Today - Outlook                                                                        |                | ⊞ – ⊡ ×                         |
|-----------------------------------|---------------------------------------------------|------------------------------------------------------------------------------------------------|----------------|---------------------------------|
| File Home Send / Receive          | Folder View Q Tell me what y                      | ou want to do                                                                                  |                |                                 |
| New New Delete                    | $- \leftarrow - \leftarrow - \rightarrow c_{OIM}$ | Move to: ? ♀ To Manager<br>□ Team Email ✓ Done<br>♀ Reply & Delete ♀ Create New<br>Quick Steps | Move OneNote   | Up * Tilter Email *             |
| Drag Your Favorite Folders Here 📢 | woensdag 23 september 201                         |                                                                                                | and the second | Cystomize Outlook Today         |
| > outlook data file               | Calendar                                          | Tasks                                                                                          |                | Messages                        |
|                                   |                                                   |                                                                                                |                | Inbox 0<br>Drafts 0<br>Outbox 0 |
| 🔤 🖩 🗳 😳 ···                       |                                                   |                                                                                                |                | ~                               |
|                                   |                                                   |                                                                                                |                | I − − + 10 %                    |