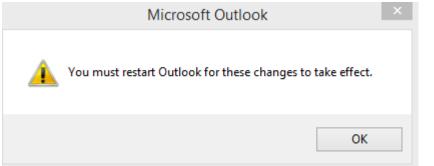

A South Australian Company Proudly supporting South Australian Business. 6. Outlook will ask to restart for changes to take effect, at this screen click 'OK'.

7. Once Outlook has restarted you will be able to use Outlook as normal.